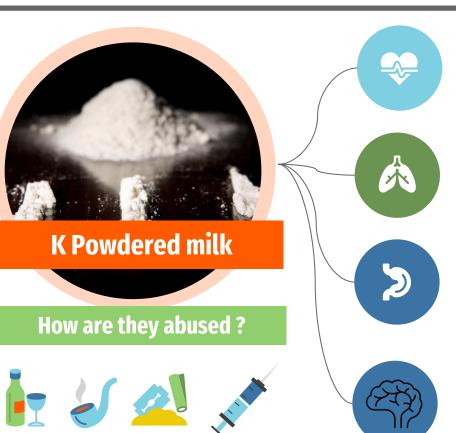

# K Powdered Milk

#### What's it ?

- K powdered milk is a cocktail of narcotics made of ketamine blend with methamphetamine, heroin and the sleeping pills.
- All ingredients are all crushed up together and providing synergistic effects.

- The powdered form is usually mix with milk powder to sweet taste.
- Marketing name K nom phong, Sweet milk, Cocktail.
- Usually smoked, snorted, and mixed with alcohol drink.