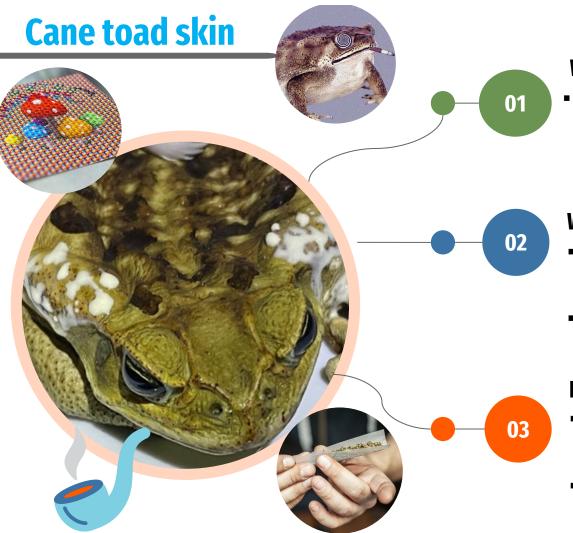

# What is cane toad skin ?

 Cane toad can produce toxin from parotid gland as bufotoxin, aglucones, bufagins and bufotalins.

17

# What's effect on body?

- muscle weakness, rapid heart rate, and vomiting, Hallucinogen.
- The effect will show after take around 30 mins.

# Product

- Bofo paper is absorbent paper that saturated bufotoxin.
- Dried skin toad was cut in small piece and use as cigarettes.

LOVESOVE.COM