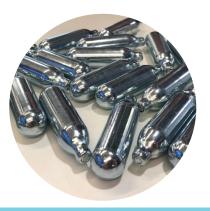

# Laughing Gas

# What's it ?

- Nitrous oxide, commonly known as laughing gas or happy gas, is a colorless, non-flammable gas.
- This gas is used in medical and dental to relieve anxiety before the procedure.

#### What's effect on body?

 Nitrous oxide is a depressant, so it slows your body down. Once it kicks in, you may feel:

Happy

Giggly

Memory loss

Incontinence

- Light-headed
  - Mild euphoria
  - Relaxed
  - Depressant

- Laughing gas (Nitrous Oxide) usually compress in metal capsule then mix with air in balloon to inhale.
- Sometime is mixing with another narcotic to get longer active.