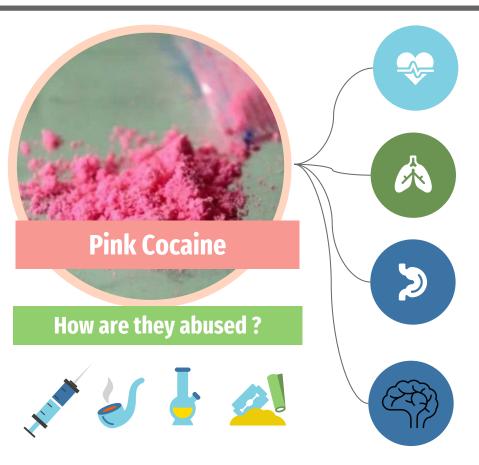

# **Pink Cocaine**

### What's effect on body?

- Pink Cocaine, also known as "tuci" or "tusi," is a pink-dyed powder.
- Cocaine, Ketamine, Ecstasy and Caffeine are all crushed up together and providing synergistic effects.
- First phase, energetic and decreased need for sleep.
- long-term health issues, such as cardiovascular problems and nasal passage damage.
- In regular use may cause mental health depression and anxiety.

- The pink powder was mixed with DYE (Pink pigment) to get more attractive.
- Marketing name Tuxibi, Nexus
- Usually smoked, snorted, and mixed with alcohol drink.