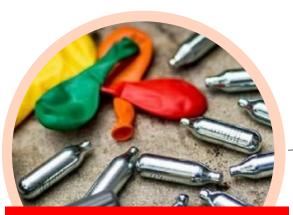

- Laughing gas (Nitrous Oxide) usually compress in metal capsule then mix with air in balloon to inhale.
- Sometime is mixing with another narcotic to get longer active.

# Laughing Gas

### How are they abused ?

#### <u>Nitrous Oxide</u>

- At the 1<sup>st</sup> Phase will feel Relaxed, giggly, sound distortions.
- It usually active immediately after inhale and still active for 1 – 2 mins.

Mixing with another drug:

- Benzodiazepine group
- Narcotic drug
- The mixing drug will increase risk of unpredictable consequence.