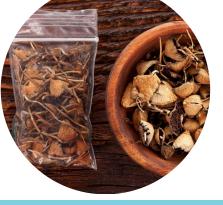

# **Magic Mushroom**

### What's it?

- Magic mushrooms are commonly type of liberty caps that look like small tan-coloured mushrooms.
- Liberty caps are usually eaten raw and have a strong earthy taste and rubber-like texture.
- If you eat magic mushroom the after effect may

#### What does it taste?

- Liberty caps are taste bitter flavor and rubber texture which makes them very chewy.
- To reduce bitter flavor its flavor to mix with alcohol cocktail and cook with spicy ingredient.