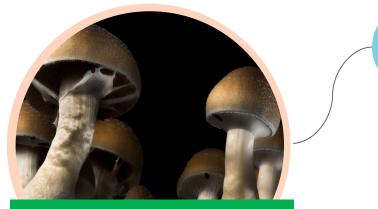

# **Magic Mushroom**

### What's it?

- Magic mushrooms are commonly type of liberty caps that look like small tan-coloured mushrooms.
- Liberty caps are usually eaten raw and have a strong earthy taste and rubber-like texture.
- If you eat magic mushroom the after effect may

What's effect on body?

- Paranoia
- Giggly
- anxious
- Confused

- vomiting
- Distortion
- vision hallucinations

Liquid psilocybin is extracted from magic mushrooms caps that's colorless.

15

**Magic Mushroom** 