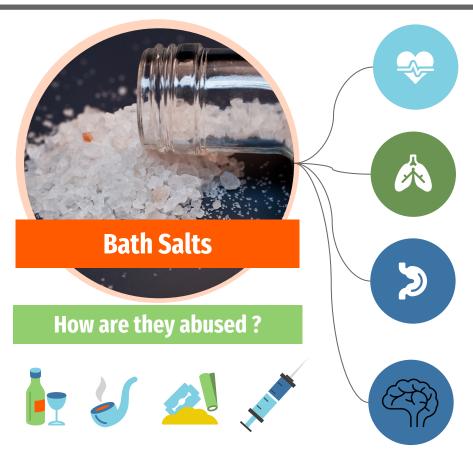

# **BATH SALTS**

### What's it ?

- Bath salts named from morphology that look like spa salt.
- Synthetic cathinone class(Psychotropic substance Category 1) of drugs.
- Commercial named as bath salts, plant food, glass cleaner

#### What's effect on body?

- euphoria and alertness, aggressive, violent, and self- destructive behavior.
- Rapid heartbeat, hypertension, hyperthermia, sweating, headaches.
- In case of overdose have been reported of death from risk users.

- The powdered form is also compressed in gelatin capsules.
- Marketing name: Bliss, Blue Silk, Cloud Nine, Vanilla Sky
- Usually mix with juice and cocktail to reduce bitter taste.