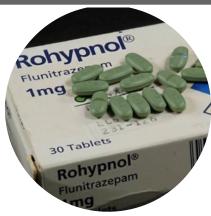

# Rohypnol

# What's it ?

- Rohypnol<sup>®</sup> is a trade name for flunitrazepam.
- It belongs to a class of drugs known as benzodiazepines.
- Rohypnol is also referred to as a "date rape" drug.

#### What's effect on body?

- Rohypnol produce a euphoric effect often described as a "high."
- While high, they experience reduced inhibitions and impaired judgment.
- Rohypnol can decrease reaction time, impaired mental functioning and judgment, confusion and excitability.

- The tablet can be swallowed whole, crushed and snorted, or dissolved in liquid.
- Rohypnol is also used in combination with alcohol to produce an exaggerated in toxication.

: Rohypnol are used for the wrong purpose as get high (decease reaction time) and reduce self control that's ending with sexual assault.