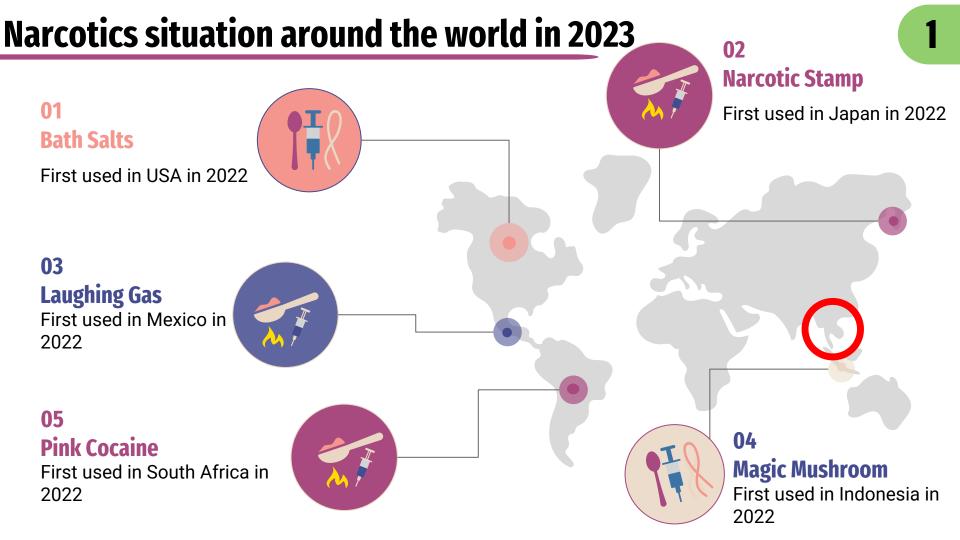

# Past & Previous Narcotic in Thailand

# **BATH SALTS**

# **Narcotic Stamp**

# Laughing Gas

# **Pink Cocaine**

# **Magic Mushroom**