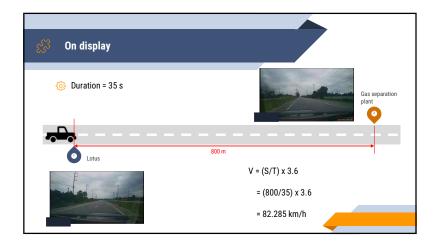

| Calculation (Metadata) |   |                                                                                                                 |                                                                                                                   |
|------------------------|---|-----------------------------------------------------------------------------------------------------------------|-------------------------------------------------------------------------------------------------------------------|
|                        |   | File no. 1                                                                                                      | File no. 2                                                                                                        |
| S                      | S | 800 m                                                                                                           | 800 m                                                                                                             |
| Т                      | Г | Fram count = 57 frames<br>Frame rate = 24 f/s<br>Video speed up = 15 times<br>T = $(57/24) \times 15 \sim 35 s$ | Fram count = 281 frames<br>Frame rate = 23.98 f/s<br>Video speed up = 3.02 times<br>T = (281/23.98) x 3.02 ~ 35 s |
| V                      | / | 82.285 km/h                                                                                                     | 82.285 km/h                                                                                                       |
|                        |   |                                                                                                                 | -                                                                                                                 |