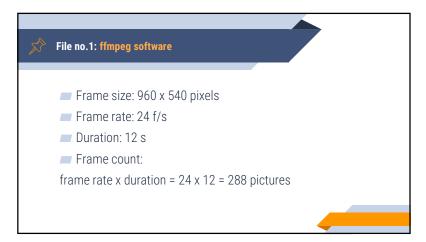

| Calculation (Metadata) |   |                                                                                                                 |                                                                                                                   |
|------------------------|---|-----------------------------------------------------------------------------------------------------------------|-------------------------------------------------------------------------------------------------------------------|
|                        |   | File no. 1                                                                                                      | File no. 2                                                                                                        |
| S                      | S | 800 m                                                                                                           | 800 m                                                                                                             |
| Т                      | Г | Fram count = 57 frames<br>Frame rate = 24 f/s<br>Video speed up = 15 times<br>T = $(57/24) \times 15 \sim 35 s$ | Fram count = 281 frames<br>Frame rate = 23.98 f/s<br>Video speed up = 3.02 times<br>T = (281/23.98) x 3.02 ~ 35 s |
| V                      | / | 82.285 km/h                                                                                                     | 82.285 km/h                                                                                                       |
|                        |   |                                                                                                                 | -                                                                                                                 |