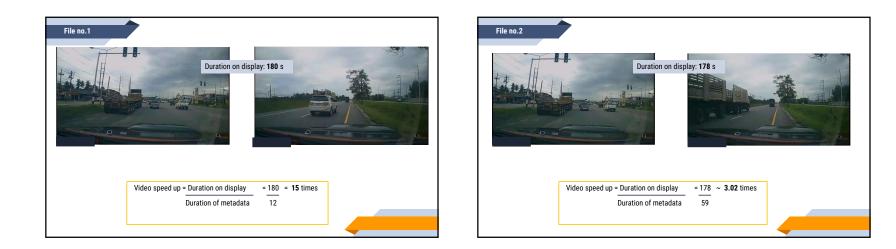

| Calculation (Metadata) |   |                                                                                                                 |                                                                                                                   |
|------------------------|---|-----------------------------------------------------------------------------------------------------------------|-------------------------------------------------------------------------------------------------------------------|
|                        |   | File no. 1                                                                                                      | File no. 2                                                                                                        |
| S                      | S | 800 m                                                                                                           | 800 m                                                                                                             |
| Т                      | Г | Fram count = 57 frames<br>Frame rate = 24 f/s<br>Video speed up = 15 times<br>T = $(57/24) \times 15 \sim 35 s$ | Fram count = 281 frames<br>Frame rate = 23.98 f/s<br>Video speed up = 3.02 times<br>T = (281/23.98) x 3.02 ~ 35 s |
| V                      | / | 82.285 km/h                                                                                                     | 82.285 km/h                                                                                                       |
|                        |   |                                                                                                                 | -                                                                                                                 |