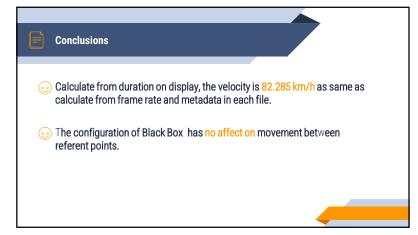

| Calculation (Metadata) |   |                                                                                                                 |                                                                                                                   |
|------------------------|---|-----------------------------------------------------------------------------------------------------------------|-------------------------------------------------------------------------------------------------------------------|
|                        |   | File no. 1                                                                                                      | File no. 2                                                                                                        |
| S                      | S | 800 m                                                                                                           | 800 m                                                                                                             |
| Т                      | Г | Fram count = 57 frames<br>Frame rate = 24 f/s<br>Video speed up = 15 times<br>T = $(57/24) \times 15 \sim 35 s$ | Fram count = 281 frames<br>Frame rate = 23.98 f/s<br>Video speed up = 3.02 times<br>T = (281/23.98) x 3.02 ~ 35 s |
| V                      | / | 82.285 km/h                                                                                                     | 82.285 km/h                                                                                                       |
|                        |   |                                                                                                                 | -                                                                                                                 |