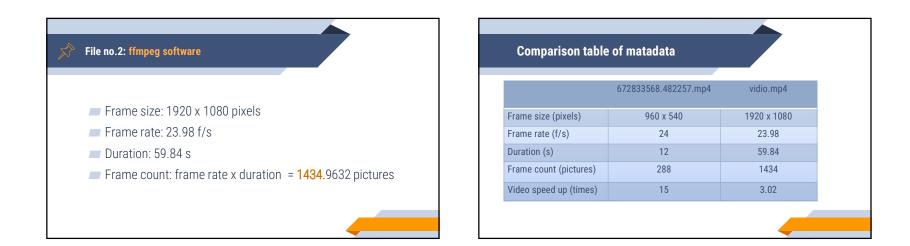

| Calculation (Metadata) |   |                                                                                                                 |                                                                                                                   |
|------------------------|---|-----------------------------------------------------------------------------------------------------------------|-------------------------------------------------------------------------------------------------------------------|
|                        |   | File no. 1                                                                                                      | File no. 2                                                                                                        |
| S                      | S | 800 m                                                                                                           | 800 m                                                                                                             |
| Т                      | Г | Fram count = 57 frames<br>Frame rate = 24 f/s<br>Video speed up = 15 times<br>T = $(57/24) \times 15 \sim 35 s$ | Fram count = 281 frames<br>Frame rate = 23.98 f/s<br>Video speed up = 3.02 times<br>T = (281/23.98) x 3.02 ~ 35 s |
| V                      | / | 82.285 km/h                                                                                                     | 82.285 km/h                                                                                                       |
|                        |   |                                                                                                                 | -                                                                                                                 |