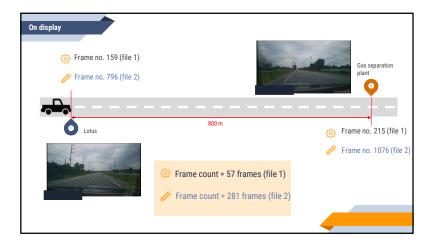

| Calculation (Metadata) |   |                                                                                                                 |                                                                                                                   |
|------------------------|---|-----------------------------------------------------------------------------------------------------------------|-------------------------------------------------------------------------------------------------------------------|
|                        |   | File no. 1                                                                                                      | File no. 2                                                                                                        |
| S                      | S | 800 m                                                                                                           | 800 m                                                                                                             |
| Т                      | Г | Fram count = 57 frames<br>Frame rate = 24 f/s<br>Video speed up = 15 times<br>T = $(57/24) \times 15 \sim 35 s$ | Fram count = 281 frames<br>Frame rate = 23.98 f/s<br>Video speed up = 3.02 times<br>T = (281/23.98) x 3.02 ~ 35 s |
| V                      | / | 82.285 km/h                                                                                                     | 82.285 km/h                                                                                                       |
|                        |   |                                                                                                                 | -                                                                                                                 |